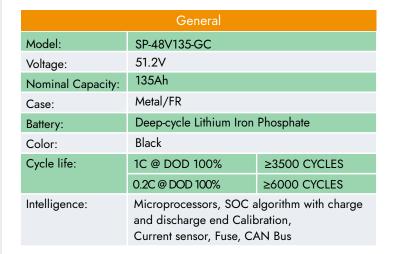

## SP-48V135-GC LITHIUM (LIFEPO4) GOLF CART BATTERY

| Physical                 |                        |  |
|--------------------------|------------------------|--|
| Battery Type:            | Lithium Iron Phosphate |  |
| Rated Capacity:          | 135Ah                  |  |
| Nominal Voltage:         | 51.2V (16S)            |  |
| Standard Charge Voltage: | 58.4V                  |  |
| Stored Energy:           | (6912Wh)               |  |
| IP Protection Level:     | IP67                   |  |
| Battery Weight:          | 131.39 LBS (59.6KG)    |  |
| Battery Life:            | 10-12 Years            |  |
| BMS:                     | 250A                   |  |
| Communications           | CAN / Bluetooth        |  |
| Charger:                 | 15-50A (Optional)      |  |
| Impendence:              | ≤30mΩ                  |  |