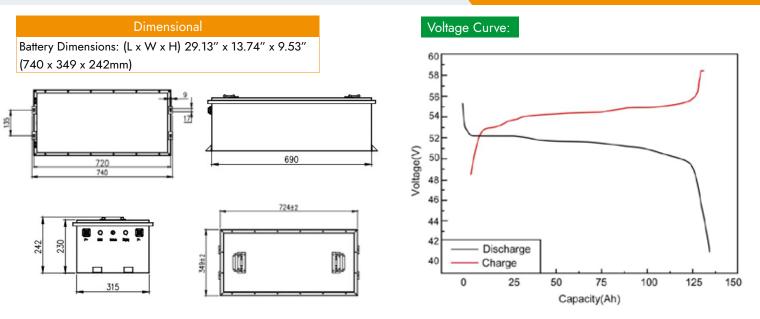

## SP-48V135-GC LITHIUM (LIFEPO4) GOLF CART BATTERY

| Physical                 |                        |  |
|--------------------------|------------------------|--|
| Battery Type:            | Lithium Iron Phosphate |  |
| Rated Capacity:          | 135Ah                  |  |
| Nominal Voltage:         | 51.2V (16S)            |  |
| Standard Charge Voltage: | 58.4V                  |  |
| Stored Energy:           | (6912Wh)               |  |
| IP Protection Level:     | IP67                   |  |
| Battery Weight:          | 131.39 LBS (59.6KG)    |  |
| Battery Life:            | 10-12 Years            |  |
| BMS:                     | 250A                   |  |
| Communications           | CAN / Bluetooth        |  |
| Charger:                 | 15-50A (Optional)      |  |
| Impendence:              | ≤30mΩ                  |  |